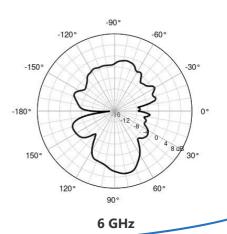

| Specifications        |                       |               |               |
|-----------------------|-----------------------|---------------|---------------|
| Frequency Range       | 2400-2500 MHz         | 5150-5850 MHz | 5925-7125 MHz |
| Gain                  | 4.7 dBi               | 7.7 dBi       | 5.2 dBi       |
| Vertical Beamwidth    |                       |               |               |
| Horizontal Beamwidth  | 360°                  | 360°          | 360°          |
| VSWR                  | <3                    | <3            | <3            |
| Isolation             | <20 dB                | <17 dB        | <25 dB        |
| Impedance             | 50 ohms               |               |               |
| Polarization          | Linear                |               |               |
| Max Power             | 20 Watts              |               |               |
| Connectors            | 4x SMA Female         |               |               |
| Dimensions            | ~22 cm x 15 cm x 1 cm |               |               |
| Weight                | ~0.2 Kg               |               |               |
| Environment           | Indoor                |               |               |
| Operating Temperature | -40°C to +70°C        |               |               |