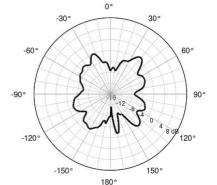

| Specifications        |                       |               |               |
|-----------------------|-----------------------|---------------|---------------|
| Frequency Range       | 2400-2500 MHz         | 5150-5850 MHz | 5925-7125 MHz |
| Gain                  | 4.7 dBi               | 7.7 dBi       | 5.2 dBi       |
| Vertical Beamwidth    |                       |               |               |
| Horizontal Beamwidth  | 360°                  | 360°          | 360°          |
| VSWR                  | <3                    | <3            | <3            |
| Isolation             | <20 dB                | <17 dB        | <25 dB        |
| Impedance             | 50 ohms               |               |               |
| Polarization          | Linear                |               |               |
| Max Power             | 20 Watts              |               |               |
| Connectors            | 4x SMA Female         |               |               |
| Dimensions            | ~22 cm x 15 cm x 1 cm |               |               |
| Weight                | ~0.2 Kg               |               |               |
| Environment           | Indoor                |               |               |
| Operating Temperature | -40°C to +70°C        |               |               |