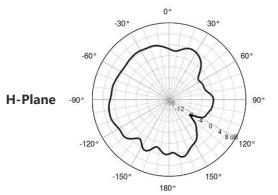

| Specifications        |                       |               |               |
|-----------------------|-----------------------|---------------|---------------|
| Frequency Range       | 2400-2500 MHz         | 5150-5850 MHz | 5925-7125 MHz |
| Gain                  | 4.7 dBi               | 7.7 dBi       | 5.2 dBi       |
| Vertical Beamwidth    |                       |               |               |
| Horizontal Beamwidth  | 360°                  | 360°          | 360°          |
| VSWR                  | <3                    | <3            | <3            |
| Isolation             | <20 dB                | <17 dB        | <25 dB        |
| Impedance             | 50 ohms               |               |               |
| Polarization          | Linear                |               |               |
| Max Power             | 20 Watts              |               |               |
| Connectors            | 4x SMA Female         |               |               |
| Dimensions            | ~22 cm x 15 cm x 1 cm |               |               |
| Weight                | ~0.2 Kg               |               |               |
| Environment           | Indoor                |               |               |
| Operating Temperature | -40°C to +70°C        |               |               |