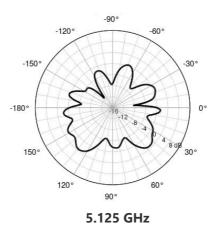

| Specifications        |                       |               |               |
|-----------------------|-----------------------|---------------|---------------|
| Frequency Range       | 2400-2500 MHz         | 5150-5850 MHz | 5925-7125 MHz |
| Gain                  | 4.7 dBi               | 7.7 dBi       | 5.2 dBi       |
| Vertical Beamwidth    |                       |               |               |
| Horizontal Beamwidth  | 360°                  | 360°          | 360°          |
| VSWR                  | <3                    | <3            | <3            |
| Isolation             | <20 dB                | <17 dB        | <25 dB        |
| Impedance             | 50 ohms               |               |               |
| Polarization          | Linear                |               |               |
| Max Power             | 20 Watts              |               |               |
| Connectors            | 4x SMA Female         |               |               |
| Dimensions            | ~22 cm x 15 cm x 1 cm |               |               |
| Weight                | ~0.2 Kg               |               |               |
| Environment           | Indoor                |               |               |
| Operating Temperature | -40°C to +70°C        |               |               |