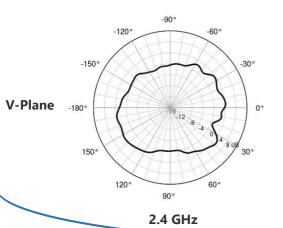

| Specifications        |                       |               |               |
|-----------------------|-----------------------|---------------|---------------|
| Frequency Range       | 2400-2500 MHz         | 5150-5850 MHz | 5925-7125 MHz |
| Gain                  | 4.7 dBi               | 7.7 dBi       | 5.2 dBi       |
| Vertical Beamwidth    |                       |               |               |
| Horizontal Beamwidth  | 360°                  | 360°          | 360°          |
| VSWR                  | <3                    | <3            | <3            |
| Isolation             | <20 dB                | <17 dB        | <25 dB        |
| Impedance             | 50 ohms               |               |               |
| Polarization          | Linear                |               |               |
| Max Power             | 20 Watts              |               |               |
| Connectors            | 4x SMA Female         |               |               |
| Dimensions            | ~22 cm x 15 cm x 1 cm |               |               |
| Weight                | ~0.2 Kg               |               |               |
| Environment           | Indoor                |               |               |
| Operating Temperature | -40°C to +70°C        |               |               |