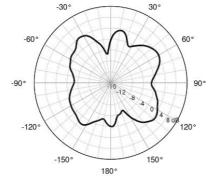

| Specifications        |                       |               |               |
|-----------------------|-----------------------|---------------|---------------|
| Frequency Range       | 2400-2500 MHz         | 5150-5850 MHz | 5925-7125 MHz |
| Gain                  | 4.7 dBi               | 7.7 dBi       | 5.2 dBi       |
| Vertical Beamwidth    |                       |               |               |
| Horizontal Beamwidth  | 360°                  | 360°          | 360°          |
| VSWR                  | <3                    | <3            | <3            |
| Isolation             | <20 dB                | <17 dB        | <25 dB        |
| Impedance             | 50 ohms               |               |               |
| Polarization          | Linear                |               |               |
| Max Power             | 20 Watts              |               |               |
| Connectors            | 4x SMA Female         |               |               |
| Dimensions            | ~22 cm x 15 cm x 1 cm |               |               |
| Weight                | ~0.2 Kg               |               |               |
| Environment           | Indoor                |               |               |
| Operating Temperature | -40°C to +70°C        |               |               |